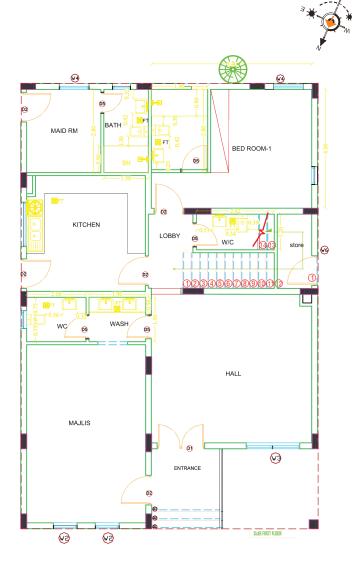

### **GROUND FLOOR**

- One Bedroom
- Kitchen
- Hall
- Majlis
- Maid room
- Store
- Wash and WC

**GROUND FLOOR AREA.:** 134.63 SQM - 1448.61 SQF

Disclaimer: 1. All room dimensions are measured to structural elements and exclude wall finishes and construction tolerances. 2. All dimensions have been provided by our consultant architects. 3. All materials, dimensions and drawings are approximate. Information is subject to change without notice. 4. Actual suite area may vary from the stated area. Drawings not to scale. The developer reserves the right to make revisions. 5. Calculation of suite area is measured as the area bounded by the centre line of demising or partition walls separating one unit from another unit, the exterior face of all exterior walls, and the exterior face of the corridor wall enclosing the adjoining unit. 6. Calculation of balcony area is measured as the area bounded by the centre line of demising or partition walls separating one unit from another unit, the outmost face of the enclosing guard and the external face of the adjoining balcony. 7. The units are measured at typical floor in the building. Columns may vary in size depending on the floor level. 8. For each unit type, unit sizes and details might be slightly different. Please refer to the sales and purchase agreement for the actual size of each specific unit.