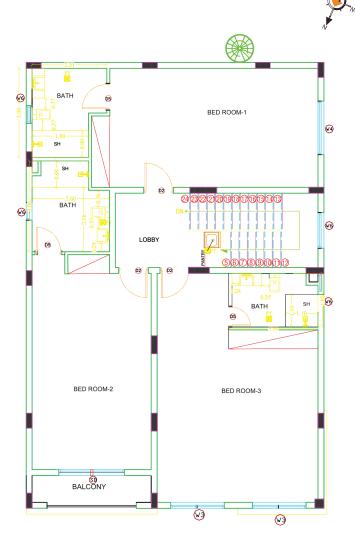

#### **FIRST FLOOR**

- Three Bedrooms
- Balcony

FIRST FLOOR AREA.: 150.00 SQM - 1614.00 SQF

Disclaimer: 1. All room dimensions are measured to structural elements and exclude wall finishes and construction tolerances. 2. All dimensions have been provided by our consultant architects. 3. All materials, dimensions and drawings are approximate. Information is subject to change without notice. 4. Actual suite area may vary from the stated area. Drawings not to scale. The developer reserves the right to make revisions. 5. Calculation of suite area is measured as the area bounded by the centre line of demising or partition walls separating one unit from another unit, the exterior face of all exterior walls, and the exterior face of the corridor wall enclosing the adjoining unit. 6. Calculation of balcony area is measured as the area bounded by the centre line of demising or partition walls separating one unit from another unit, the outmost face of the enclosing guard and the external face of the adjoining balcony. 7. The units are measured at typical floor in the building. Columns may vary in size depending on the floor level. 8. For each unit type, unit sizes and details might be slightly different. Please refer to the sales and purchase agreement for the actual size of each specific unit.