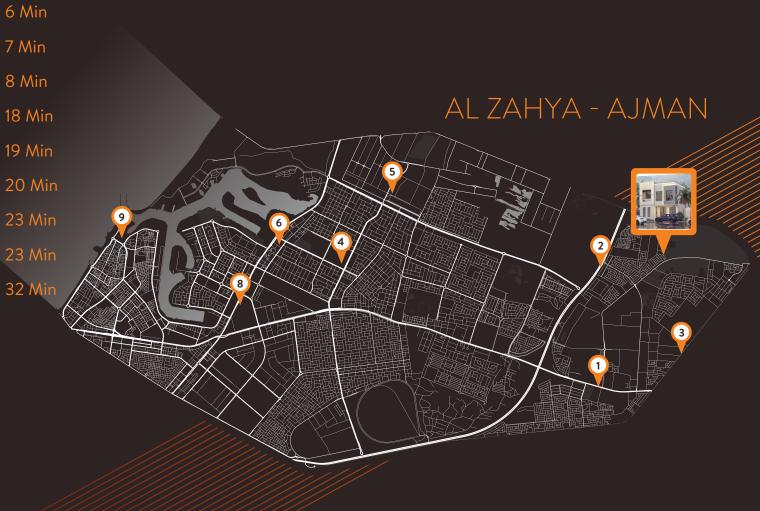

# **AJMAN**

VILLAS

AL ZAHYA - AJMAN

### **NEAR TO**

Sheikh Maktoum Bin Rashid St
Sheikh Mohammed Bin Zayed Rd
Emirates Rd
Ajman University
Ajman China Mall
Sheikh Zayed Mosque
Sharjah International Airport
Ajman City Center
Ajman Marina

TOTAL AREA FOR VILLA.: 284.63 SQM - 3062.61 SQF